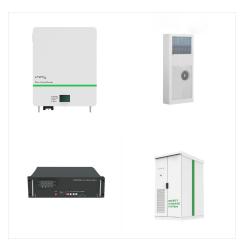

Using a UPS (uninterruptible power supply) to power your entire home can provide numerous benefits. Here are a few of the main advantages: 1. Protection against power outages and fluctuations: A UPS system can provide a stable, continuous power supply to your home, protecting against disruptions caused by power outages or fluctuations.