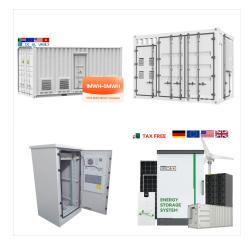

Using a UPS (uninterruptible power supply) to power your entire home can provide numerous benefits. Here are a few of the main advantages: 1. Protection against power outages and fluctuations: A UPS system can provide a stable, continuous power supply to your home, protecting against disruptions caused by power outages or fluctuations.