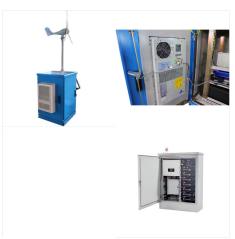

Using a UPS (uninterruptible power supply) to power your entire home can provide numerous benefits. Here are a few of the main advantages: 1. Protection against power outages and fluctuations: A UPS system can provide a stable, continuous power supply to your home, protecting against disruptions caused by power outages or fluctuations.