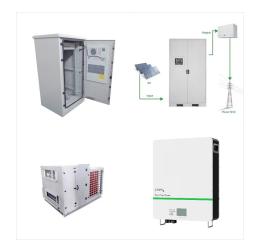

Using a UPS (uninterruptible power supply) to power your entire home can provide numerous benefits. Here are a few of the main advantages: 1. Protection against power outages and fluctuations: A UPS system can provide a stable, continuous power supply to your home, protecting against disruptions caused by power outages or fluctuations.