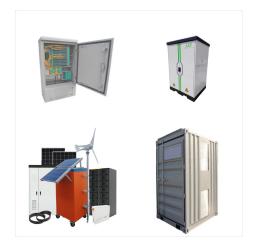

Automatic UPS / Inverter Connections. In case of an emergency breakdown when utility power is unavailable from the power house, we may use an automatic inverter / UPS wiring circuit with batteries to maintain uninterrupted power.

Using a UPS (uninterruptible power supply) to power your entire home can provide numerous benefits. Here are a few of the main advantages: 1. Protection against power outages and fluctuations: A UPS system can provide a stable, continuous power supply to your home, protecting against disruptions caused by power outages or fluctuations.