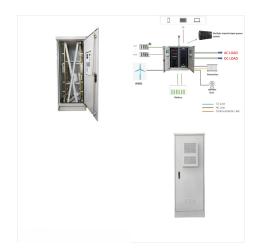

Automatic UPS / Inverter Connections. In case of an emergency breakdown when utility power is unavailable from the power house, we may use an automatic inverter / UPS wiring circuit with batteries to maintain uninterrupted power.

Using a UPS (uninterruptible power supply) to power your entire home can provide numerous benefits. Here are a few of the main advantages: 1. Protection against power outages and fluctuations: A UPS system can provide a stable, continuous power supply to your home, protecting against disruptions caused by power outages or fluctuations.