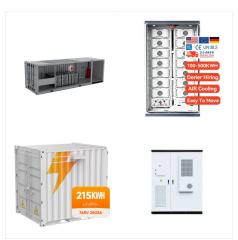

Using a UPS (uninterruptible power supply) to power your entire home can provide numerous benefits. Here are a few of the main advantages: 1. Protection against power outages and fluctuations: A UPS system can provide a stable, continuous power supply to your home, protecting against disruptions caused by power outages or fluctuations.