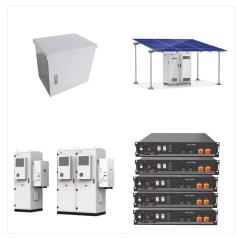

Using a UPS (uninterruptible power supply) to power your entire home can provide numerous benefits. Here are a few of the main advantages: 1. Protection against power outages and fluctuations: A UPS system can provide a stable, continuous power supply to your home, protecting against disruptions caused by power outages or fluctuations.