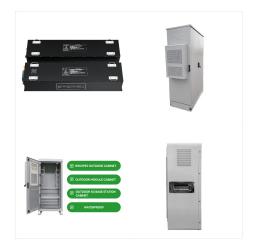

Using a UPS (uninterruptible power supply) to power your entire home can provide numerous benefits. Here are a few of the main advantages: 1. Protection against power outages and fluctuations: A UPS system can provide a stable, continuous power supply to your home, protecting against disruptions caused by power outages or fluctuations.