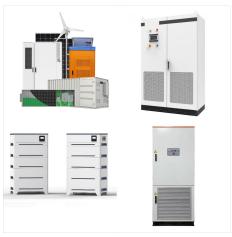

Automatic UPS / Inverter Connections. In case of an emergency breakdown when utility power is unavailable from the power house, we may use an automatic inverter / UPS wiring circuit with batteries to maintain uninterrupted power.

Using a UPS (uninterruptible power supply) to power your entire home can provide numerous benefits. Here are a few of the main advantages: 1. Protection against power outages and fluctuations: A UPS system can provide a stable, continuous power supply to your home, protecting against disruptions caused by power outages or fluctuations.