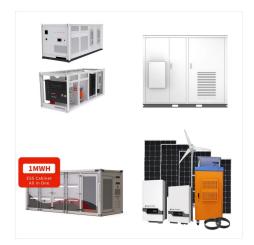

Using a UPS (uninterruptible power supply) to power your entire home can provide numerous benefits. Here are a few of the main advantages: 1. Protection against power outages and fluctuations: A UPS system can provide a stable, continuous power supply to your home, protecting against disruptions caused by power outages or fluctuations.