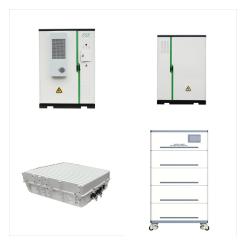

Using a UPS (uninterruptible power supply) to power your entire home can provide numerous benefits. Here are a few of the main advantages: 1. Protection against power outages and fluctuations: A UPS system can provide a stable, continuous power supply to your home, protecting against disruptions caused by power outages or fluctuations.