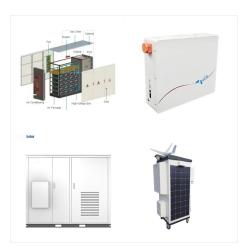

Battery Cabinets Outdoor worth \$3,333,810 under HS Code 85044090 have been exported; Average export price for battery cabinets outdoor under HS Code 85044090 was \$2,859.19. Please use filters at the bottom of the page to view and select unit type. You may also use the analysis page to view month wise price information.

Singapore was the second largest exporter of battery cabinet accounting for 1.95% of the total imports of battery cabinet; The month of Jul 2016 accounted for highest number of import shipments; Most frequently used battery cabinet HS Code is 85044090; There are 623 exporters of battery cabinet. This information is derived from data obtained