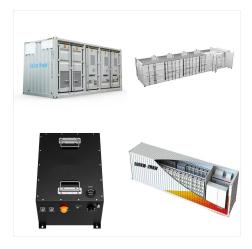

Battery Cabinets Outdoor worth \$3,333,810 under HS Code 85044090 have been exported; Average export price for battery cabinets outdoor under HS Code 85044090 was \$2,859.19. Please use filters at the bottom of the page to view and select unit type. You may also use the analysis page to view month wise price information.

Battery Cabinet under Sub Chapter 8507 were imported from 5 countries; China was the largest exporter of battery cabinet under Sub Chapter 8507 accounting for 91.49% of the total imports of battery cabinet under Sub Chapter 8507