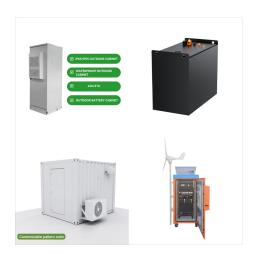

Information and reports on Battery Cabinet Imports Under HS Code 85079090 along with detailed shipment data, import price, export price, monthly trends, major exporting countries countries, major importing countries and major ports.

HS Code 85065090 - Lithium cells and batteries only Lithium cells and batteries (excl. spent, and in the form of cylindrical or button cells) German - 5V 3000mAh Lithium-ion rechargeable battery pack - CR2450 Lithium coin cell battery . Code Tree Structure / Hierarchy