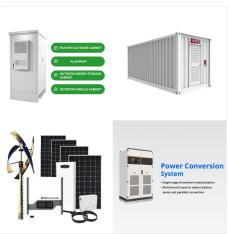

By clicking "Find Related HS Code" button above, you can find 6 digits universal HS Code (which is valid for almost all countries in the world) and declarable codes for EU, UK, USA, Japan, China, India and Turkey (e.g. 10 digits TARIC code for EU countries or HTSUS code for USA) of "cabinet".. You can also find customs duty rates applicable for importing of "cabinet" into the ???

Find accurate Aircraft battery HSN Code from 21 options. HS Code 85078000 is most popular, used in 7.2M+ export import shipments. Book a Live Demo; Panels, Consoles, Desks, Cabinets And Other Bases, Equipped With Two Or More Apparatus Of Heading 8535 Or 8536, For Electric Control Or The Distribution Of Electricity, Including Those