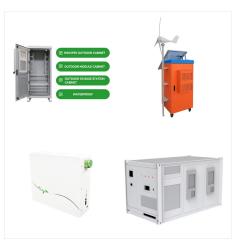

Information and reports on Battery Cabinet Imports Under HS Code 85079090 along with detailed shipment data, import price, export price, monthly trends, major exporting countries countries, major importing countries and major ports.

Singapore was the second largest exporter of battery cabinet accounting for 1.95% of the total imports of battery cabinet; The month of Jul 2016 accounted for highest number of import shipments; Most frequently used battery cabinet HS Code is 85044090; There are 623 exporters of battery cabinet. This information is derived from data obtained