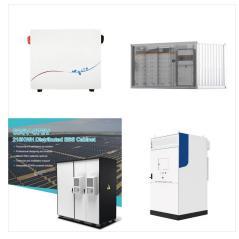

Battery Cabinet under Sub Chapter 8507 were imported from 5 countries; China was the largest exporter of battery cabinet under Sub Chapter 8507 accounting for 91.49% of the total imports of battery cabinet under Sub Chapter 8507