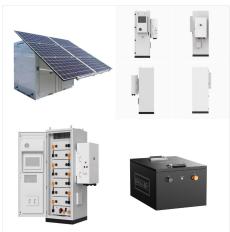

Battery Cabinet under Sub Chapter 8507 were imported from 5 countries; China was the largest exporter of battery cabinet under Sub Chapter 8507 accounting for 91.49% of the total imports of battery cabinet under Sub Chapter 8507

Importing Companies HTS Code: 8507; Top
Importers Using this Code; Atlasbx America
Corporation (tn) Enersys Inc (pa) General Motors
(mi) Leoch Battery Corp (ca) Ascent Battery Supply
Co (wi) 4732 US importers have used this code in
???

Supplier Companies HTS Code: 8507.20; Top Suppliers Using this Code; Le Long Vietnam Co Ltd: Ritar Power Vietnam Co Ltd: Leoch Accupower M Sdn Bhd: Hengli Vietnam Technology Battery: Leoch Super Power (vietnam) Company: 534 Suppliers to the US have used this code in the last 12 months in Datamyne's system.