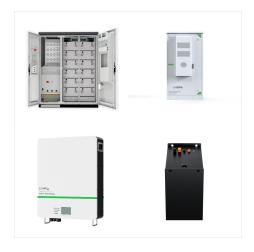

Importing Companies HTS Code: 8507; Top
Importers Using this Code; Atlasbx America
Corporation (tn) Enersys Inc (pa) General Motors
(mi) Leoch Battery Corp (ca) Ascent Battery Supply
Co (wi) 4732 US importers have used this code in
???

Supplier Companies HTS Code: 8507.20; Top Suppliers Using this Code; Le Long Vietnam Co Ltd: Ritar Power Vietnam Co Ltd: Leoch Accupower M Sdn Bhd: Hengli Vietnam Technology Battery: Leoch Super Power (vietnam) Company: 534 Suppliers to the US have used this code in the last 12 months in Datamyne's system.