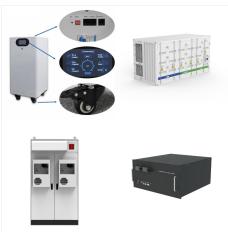

Information and reports on Battery Cabinet Imports Under HS Code 85079090 along with detailed shipment data, import price, export price, monthly trends, major exporting countries countries, major importing countries and major ports.

Find accurate Aircraft battery HSN Code from 21 options. HS Code 85078000 is most popular, used in 7.2M+ export import shipments. Book a Live Demo; Panels, Consoles, Desks, Cabinets And Other Bases, Equipped With Two Or More Apparatus Of Heading 8535 Or 8536, For Electric Control Or The Distribution Of Electricity, Including Those