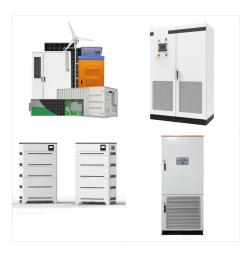

Battery Cabinets Outdoor worth \$3,333,810 under HS Code 85044090 have been exported; Average export price for battery cabinets outdoor under HS Code 85044090 was \$2,859.19. Please use filters at the bottom of the page to view and select unit type. You may also use the analysis page to view month wise price information.

Information and reports on Battery Cabinet Imports Under HS Code 85079090 along with detailed shipment data, import price, export price, monthly trends, major exporting countries countries, major importing countries and major ports.

Singapore was the second largest exporter of battery cabinet accounting for 1.95% of the total imports of battery cabinet; The month of Jul 2016 accounted for highest number of import shipments; Most frequently used battery cabinet HS Code is 85044090; There are 623 exporters of battery cabinet. This information is derived from data obtained