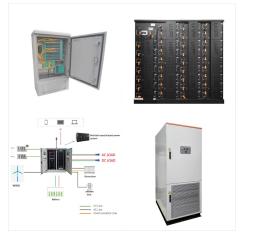

102.4kWh

512V

Valley Power is proud to announce that Jim Knox has been named as Vice President of Service. Jim has extensive experience in the industry and has been instrumental in expanding Valley's service capabilities to better serve our customers. Jim rejoined the Valley team in April 2010 as the Assistant General Service Manager and was appointed as General Service Manager in ???