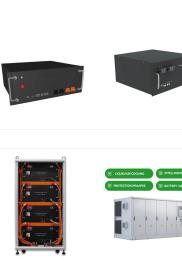

SPECIFICATION. INTRODUCTION. Reliable 48V 300Ah Lithium-Ion Phosphate Battery for Solar Systems. This 48V 300Ah lithium-ion phosphate battery from Felicity Solar provides high-capacity energy storage for solar power systems. ???

SOLTARO BATTERY STORAGE ??? INNOVATIVE SOLUTIONS. Stop sending your unused power back to the grid. By combining Solar battery storage alongside your existing Solar PV, you can store your excess solar power. Use your stored power anytime you want it day or night and lower those energy bills.