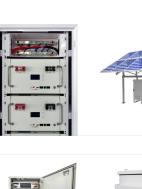

SPECIFICATION. INTRODUCTION. Reliable 48V 300Ah Lithium-Ion Phosphate Battery for Solar Systems. This 48V 300Ah lithium-ion phosphate battery from Felicity Solar provides high-capacity energy storage for solar power systems. ???

SOLTARO BATTERY STORAGE ??? INNOVATIVE SOLUTIONS. Stop sending your unused power back to the grid. By combining Solar battery storage alongside your existing Solar PV, you can store your excess solar power. Use your stored power anytime you want it day or night and lower those energy bills.