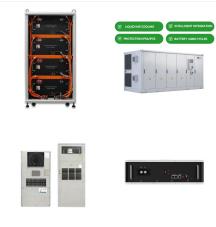

SPECIFICATION. INTRODUCTION. Reliable 48V 300Ah Lithium-Ion Phosphate Battery for Solar Systems. This 48V 300Ah lithium-ion phosphate battery from Felicity Solar provides high-capacity energy storage for solar power systems. ???