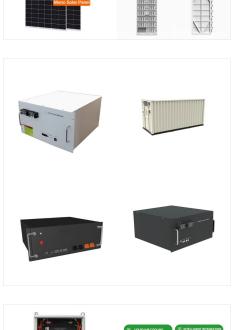

SPECIFICATION. INTRODUCTION. Reliable 48V 300Ah Lithium-Ion Phosphate Battery for Solar Systems. This 48V 300Ah lithium-ion phosphate battery from Felicity Solar provides high-capacity energy storage for solar power systems. ???