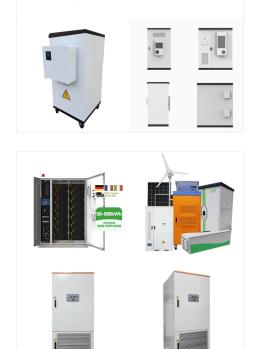

SPECIFICATION. INTRODUCTION. Reliable 48V 300Ah Lithium-Ion Phosphate Battery for Solar Systems. This 48V 300Ah lithium-ion phosphate battery from Felicity Solar provides high-capacity energy storage for solar power systems. ???