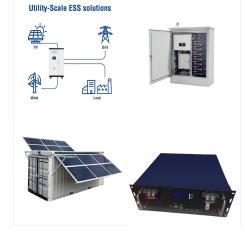

SOLTARO BATTERY STORAGE ??? INNOVATIVE SOLUTIONS. Stop sending your unused power back to the grid. By combining Solar battery storage alongside your existing Solar PV, you can store your excess solar power. Use your stored power anytime you want it day or night and lower those energy bills.