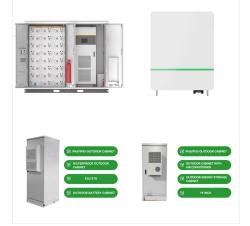

SPECIFICATION. INTRODUCTION. Reliable 48V 300Ah Lithium-Ion Phosphate Battery for Solar Systems. This 48V 300Ah lithium-ion phosphate battery from Felicity Solar provides high-capacity energy storage for solar power systems. ???