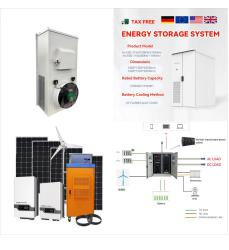

tery - 12V DC Power Bank Portable Charger for Smart Home Hub, Router, Modem, Raspberry Pi, Smart Phone, LED Lights, Security Camera - 7800mAh - 12V / 5V USB Dual Voltage DC 12V 2A 6000MAH Mini UPS Emergency Uniterrupted Power Supply Back up 18650 Battery for attendance Machine, Security CCTV Camera, Router & ADSL (12V

Outdoor. 4.1 out of 5 stars 31. 50+ bought in past month. \$259.98 \$ 259. 98. \$40.00 off coupon applied Save \$40.00 with coupon.

3M/9.8ft Car OBDII Vehicle ECU Emergency Power Supply Cable Car Memory Save Any 12V DC Power Source OBD Male Connector Cable Adapter. 4.5 out of 5 stars. 94. \$11.99 \$ 11. 99. FREE delivery Wed, Vehicle Codes Electronic Presets Provides Power to Vehicle's Computer Maintain Data Surge Protection Attaches to 12 Volt Backup Battery. 4.7 out









Designing for those scenarios presents major engineering challenges, including providing safety-critical components with highly reliable and fail-operational electrical power. Battery electric vehicles use a high-voltage battery pack system and a large DC-to-DC converter to convert high-voltage power from the battery to 12V for the vehicle

Small, self-contained automotive battery backup system with 1.2 AH battery. It is a 12 volt DC UPS module or battery backup (BBU) keeps 12 volt equipment alive in cars, trucks and taxis using an internal sealed lead acid battery. Complete battery backup for 12V equipment in buses, cars and other vehicles with 1.2AH battery

vDC 8amp Power Supply with Battery Backup. Sales | Tech Support | 830am - 530pm EST (888) 573-2333 If your location experiences