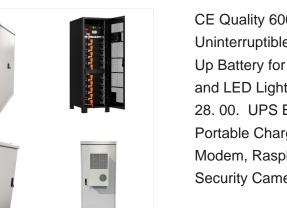

CE Quality 6000mA 22.2W 12V 2A DC/DC Uninterruptible Power Supply Mini UPS with Back Up Battery for Modem, Router, CCTV Camera DVR and LED Lighting. 4.1 out of 5 stars. 81. \$28.00 \$ 28. 00. UPS Backup Battery - 12V DC Power Bank Portable Charger for Smart Home Hub, Router, Modem, Raspberry Pi, Smart Phone, LED Lights, Security Camera

Konnected UPS Backup Battery - 12V DC Power Bank Portable Charger for Smart Home Hub, Router, Modem, Raspberry Pi, Smart Phone, LED Lights, Security Camera - 7800mAh - 12V / 5V USB Dual Voltage DC 12V 2A 6000MAH Mini UPS Emergency Uniterrupted Power Supply Back up 18650 Battery for attendance Machine, Security CCTV Camera, Router & ADSL (12V