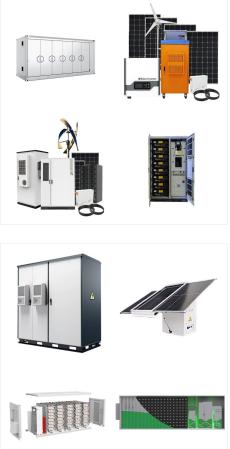

cles use a high-voltage battery pack system and a large DC-to-DC converter to convert high-voltage power from the battery to 12V for the vehicle

Small, self-contained automotive battery backup system with 1.2 AH battery. It is a 12 volt DC UPS module or battery backup (BBU) keeps 12 volt equipment alive in cars, trucks and taxis using an internal sealed lead acid battery. Complete battery backup for 12V equipment in buses, cars and other vehicles with 1.2AH battery

vDC 8amp Power Supply with Battery Backup. Sales | Tech Support | 830am - 530pm EST (888) 573-2333 If your location experiences power failures or is prone to interruptions in the power grid, take a look at our battery backup model of this power supply. The power output profile is the same during normal operation, but we"ve







-ATVX DC micro UPS system / battery backup system for 12V automotive environments. The PicoUPS-120-ATV is a small yet powerful UPS (uninterruptible power supply) solution. The PicoUPS-120-ATV was conveniently design to be compatible with quarter brick PSU standard (58 x 36mm).

**SOLAR**<sup>°</sup>



About this item . Tested Units. In Great Working Condition. UpBright 30 days money back guarantee. 1 full year service warranty. UpBright New Car 12V DC Adapter Compatible with Peak Performance PKC0BU4 PKCOBU4 Wireless 4.3" Back-up BackUp Camera System Color LCD Monitor 12VDC 12 Volt Auto Vehicle Boat RV Cigarette Lighter Plug Power ???

12 volt DC UPS module or battery backup (BBU) keeps 12 volt equipment alive in cars, buses, trucks and taxis using an internal sealed lead acid battery.