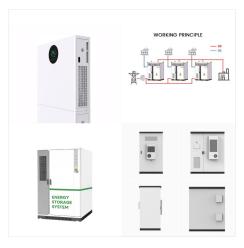

Schneider Homaya Solar Hybrid System 1500
Proven value for off-grid, backup power and self-consumption. Conext TM SW is perfect for off-grid, backup power and self-consumption applications, it is a pure sine wave, hybrid inverter ???

The Homaya Solar Hybrid Home System is designed for locations having unreliable or limited access to electricity, to provide a reliable and affordable energy access solution. It is designed to supply continuous energy from solar and grid based on availability.

The Homaya 1500VA Solar Hybrid Inverter range is designed to provide access to energy at an affordable price with little to no dependency on the national grid supply. Homaya Solar Hybrid System comes with in-built artificial intelligence that prioritizes solar energy over the grid supply, thereby saving you thousands of shillings in electricity