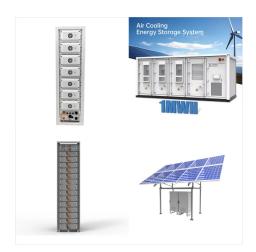

HIGH QUALITY 48V BATTERY FOR SOLAR SYSTEM AND OFF GIRD ENERGY STORANGE Vestwoods 48V(51.2V) 100Ah LiFePO4 battery contains 16 LifePO4 cells. The 48V battery provides 100Ah/5120Wh capacity, Max. continuous output power of 5120W, and supports 100A fast charge. The battery's design life is up to 10 years, 6000 deep cycles and Max. ???