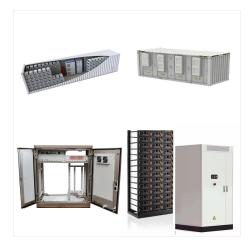

Vestwoods VT48200B: Li-ion Battery System For Communication Base Station Power. The VT48100E is an intelligent Lithium Battery, integrated with self-designed BMS, developed and produced by Vestwoods. It's widely-used in various telecom and energy storage systems such as indoor distribution stations, integrated base stations, edge stations

Vestwoods VT48100E: Li-ion Battery System For Communication Base Station Power. The VT48100E is an intelligent Lithium Battery, integrated with self-designed BMS, developed and produced by Vestwoods. It's widely-used in various telecom and energy storage systems such as indoor distribution stations, integrated base stations, edge stations

VESTWOODS Lithium Battery Module VT48200B Intelligent lithium battery, integrated with self-designed BMS, developed and produced by Vestwoods can be widely used in various telecom and energy storage system such as indoor distribution stations, integrated base stations, edge stations, micro-cell stations, FTTX