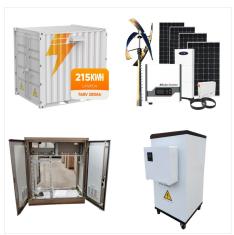

Vestwoods VT48200B: Li-ion Battery System For Communication Base Station Power. The VT48100E is an intelligent Lithium Battery, integrated with self-designed BMS, developed and produced by Vestwoods. It's widely-used in various telecom and energy storage systems such as indoor distribution stations, integrated base stations, edge stations

Vestwoods VT48100E: Li-ion Battery System For Communication Base Station Power. The VT48100E is an intelligent Lithium Battery, integrated with self-designed BMS, developed and produced by Vestwoods. It's widely-used in various telecom and energy storage systems such as indoor distribution stations, integrated base stations, edge stations

VESTWOODS Lithium Battery Module VT48200B Intelligent lithium battery, integrated with self-designed BMS, developed and produced by Vestwoods can be widely used in various telecom and energy storage system such as indoor distribution stations, integrated base stations, edge stations, micro-cell stations, FTTX