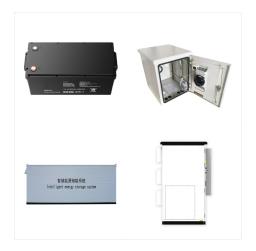

Vestwoods VT48200B: Li-ion Battery System For Communication Base Station Power. The VT48100E is an intelligent Lithium Battery, integrated with self-designed BMS, developed and produced by Vestwoods. It's widely-used in various telecom and energy storage systems such as indoor distribution stations, integrated base stations, edge stations

Description. Intelligent lithium battery, long cycle times, integrated with self-designed BMS which can be widely used in various telecom and energy storage systems such as indoor distribution stations, integrated base stations, edge stations, micro-cell stations, FTTX equipment, distributed power supply and standby.

Vestwoods VT48100E: Li-ion Battery System For Communication Base Station Power. The VT48100E is an intelligent Lithium Battery, integrated with self-designed BMS, developed and produced by Vestwoods. It's widely-used in various telecom and energy storage systems such as indoor distribution stations, integrated base stations, edge stations

VESTWOODS Lithium Battery Module VT48200B Intelligent lithium battery, integrated with self-designed BMS, developed and produced by Vestwoods can be widely used in various telecom and energy storage system such as indoor distribution stations, integrated base stations, edge stations, micro-cell stations, FTTX