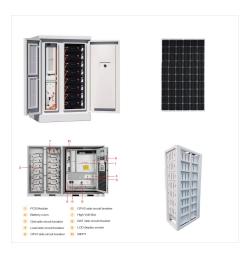

Vestwoods Europe, the best supplier in home battery backups, commercial, telecom, and golf cart batteries, plus solar PV across Europe, with unparalleled after-sales support. VE48200B Battery: High-Capacity, Value-Driven Storage Solution. With a 9.6 kWh capacity,

HIGH QUALITY 48V BATTERY FOR SOLAR SYSTEM AND OFF GIRD ENERGY STORANGE Vestwoods 48V(51.2V) 100Ah LiFePO4 battery contains 16 LifePO4 cells. The 48V battery provides 100Ah/5120Wh capacity, Max. continuous output power of 5120W, and supports 100A fast charge. The battery's design life is up to 10 years, 6000 deep cycles and Max. ???