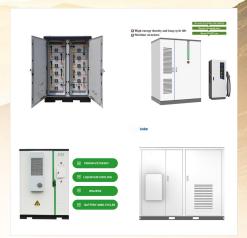

Vestwoods VT48200B: Li-ion Battery System For Communication Base Station Power. The VT48100E is an intelligent Lithium Battery, integrated with self-designed BMS, developed and produced by Vestwoods. It's widely-used in various telecom and energy storage systems such as indoor distribution stations, integrated base stations, edge stations

Vestwoods VT48100E: Li-ion Battery System For Communication Base Station Power. The VT48100E is an intelligent Lithium Battery, integrated with self-designed BMS, developed and produced by Vestwoods. It's widely-used in various telecom and energy storage systems such as indoor distribution stations, integrated base stations, edge stations

VESTWOODS Lithium Battery Module VT48200B Intelligent lithium battery, integrated with self-designed BMS, developed and produced by Vestwoods can be widely used in various telecom and energy storage system such as indoor distribution stations, integrated base stations, edge stations, micro-cell stations, FTTX