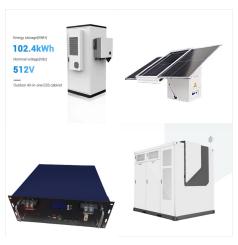

Vestwoods Europe, the best supplier in home battery backups, commercial, telecom, and golf cart batteries, plus solar PV across Europe, with unparalleled after-sales support. VE48200B Battery: High-Capacity, Value-Driven Storage Solution. With a 9.6 kWh capacity,