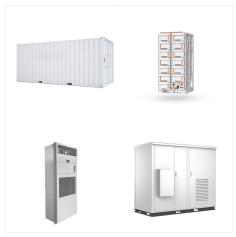

Vestwoods VT48200B: Li-ion Battery System For Communication Base Station Power. The VT48100E is an intelligent Lithium Battery, integrated with self-designed BMS, developed and produced by Vestwoods. It's widely-used in various telecom and energy storage systems such as indoor distribution stations, integrated base stations, edge stations

Vestwoods VT48100E: Li-ion Battery System For Communication Base Station Power. The VT48100E is an intelligent Lithium Battery, integrated with self-designed BMS, developed and produced by Vestwoods. It's widely-used in various telecom and energy storage systems such as indoor distribution stations, integrated base stations, edge stations

VESTWOODS Lithium Battery Module VT48200B Intelligent lithium battery, integrated with self-designed BMS, developed and produced by Vestwoods can be widely used in various telecom and energy storage system such as indoor distribution stations, integrated base stations, edge stations, micro-cell stations, FTTX