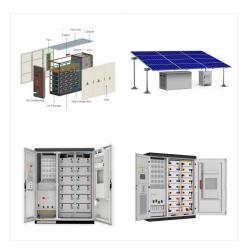

Find an overview of all Victron Energy products.
From Inverters, Solar Panels, Solar Charge
Controllers to Car Transformers and System
Monitoring. High power 12 / 24 Volt. Orion DC-DC
Converters 110V, Isolated 12 / 24 Volt. Battery
Management Systems. smallBMS with pre-alarm.
Smart BMS CL 12/100. Smart BMS 12/200. VE.Bus
BMS / VE.Bus

Victron Energy have a comprehensive range of Battery Monitors, Battery Balancers, BMS and Shunt options, plus a wide variety of panel and system monitoring solutions (local & remote) such as the Victron GX product range for example.. There's also a range of complementary accessories. Amongst the many accessories are a range of Temperature ???