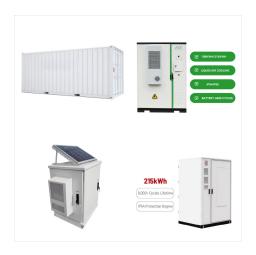

7. Battery Monitor. BMV. Monitors energy consumption and remaining battery power. All system calculations subject to individual use pro??? le of each system operator and solar conditions for geographical location of system. Approx values, depends on ???