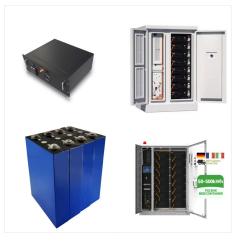

The Victron Lynx Power In offers a reliable and efficient solution for connecting multiple battery banks in parallel. With its 1000 Amp bus bar, this modular distribution unit ensures seamless integration of battery systems, making it ideal for applications that utilize LiFePO4 battery banks with individual Battery Management Systems (BMS).

The Lynx Smart BMS is a dedicated Battery
Management System for Victron Lithium Smart
Batteries. There are multiple BMS-es available for
our Smart Lithium series of batteries, and the Lynx
Smart is the most feature rich and complete option.
It is available in two versions: 500A (with M8 busbar
connections) and 1000A (with M10 busbar
connections).