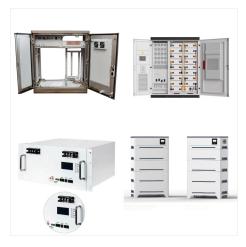

Find an overview of all Victron Energy products.
From Inverters, Solar Panels, Solar Charge
Controllers to Car Transformers and System
Monitoring. High power 12 / 24 Volt. Orion DC-DC
Converters 110V, Isolated 12 / 24 Volt. Battery
Management Systems. smallBMS with pre-alarm.
Smart BMS CL 12/100. Smart BMS 12/200. VE.Bus
BMS / VE.Bus

Victron Energy have a comprehensive range of Battery Monitors, Battery Balancers, BMS and Shunt options, plus a wide variety of panel and system monitoring solutions (local & remote) such as the Victron GX product range for example.. There's also a range of complementary accessories. Amongst the many accessories are a range of Temperature ???

Battery Management Systems; BatteryProtect; Battery isolators and combiners; Solar. Solar charge controllers; says Ed Jones from Off-Grid Power Systems. "I decided there and then that I was going to build a power generation trailer so they didn"t need a generator. Victron Remote Management is a free service provided by Victron