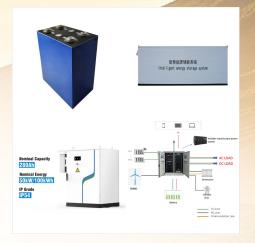

7. Battery Monitor. BMV. Monitors energy consumption and remaining battery power. All system calculations subject to individual use pro??? le of each system operator and solar conditions for geographical location of system. Approx values, depends on ???