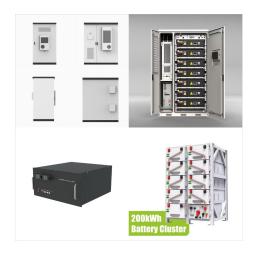

Victron-Lynx-Ion-Shunt-2-Multi-Victron Lynx Ion + Shunt with 2 or more Multi's 3 Phase 5kW24V Quattro-II system VEBus BMS 2xSBP 4x200Ah Li Cerbo GX touch 50 MPPT Generator Manual & Drawing Quattro-II 5kVA 230VAC 24VDC 600-800Ah Li Lynx Smart BMS distributors Cerbo generator MPPT Orion Tr Smarts

The Victron Lynx Power In offers a reliable and efficient solution for connecting multiple battery banks in parallel. With its 1000 Amp bus bar, this modular distribution unit ensures seamless integration of battery systems, making it ideal for applications that utilize LiFePO4 battery banks with individual Battery Management Systems (BMS).