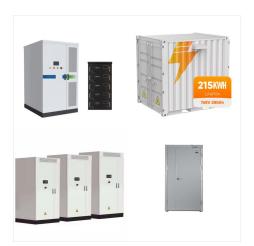

The Victron Lynx Power In offers a reliable and efficient solution for connecting multiple battery banks in parallel. With its 1000 Amp bus bar, this modular distribution unit ensures seamless integration of battery systems, making it ideal for applications that utilize LiFePO4 battery banks with individual Battery Management Systems (BMS).