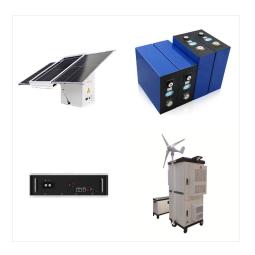

Find an overview of all Victron Energy products.
From Inverters, Solar Panels, Solar Charge
Controllers to Car Transformers and System
Monitoring. High power 12 / 24 Volt. Orion DC-DC
Converters 110V, Isolated 12 / 24 Volt. Battery
Management Systems. smallBMS with pre-alarm.
Smart BMS CL 12/100. Smart BMS 12/200. VE.Bus
BMS / VE.Bus

Buy Victron Energy solar panels, LiFePO4 leisure batteries and power management systems for vehicle, marine and off-grid installation. Fast delivery Javascript must be enabled for this site to display correctly.