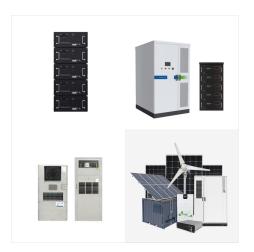

Find an overview of all Victron Energy products.
From Inverters, Solar Panels, Solar Charge
Controllers to Car Transformers and System
Monitoring. High power 12 / 24 Volt. Orion DC-DC
Converters 110V, Isolated 12 / 24 Volt. Battery
Management Systems. smallBMS with pre-alarm.
Smart BMS CL 12/100. Smart BMS 12/200. VE.Bus
BMS / VE.Bus

Victron Energy have a comprehensive range of Battery Monitors, Battery Balancers, BMS and Shunt options, plus a wide variety of panel and system monitoring solutions (local & remote) such as the Victron GX product range for example.. There's also a range of complementary accessories. Amongst the many accessories are a range of Temperature ???