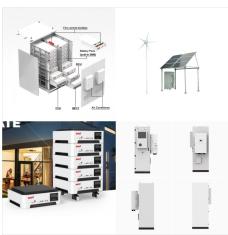

connected via Starlink serves as the communication hub between connected devices, including the battery bank, to coordinate power demand and storage. System data is available online through the Cerbo GX and to the homeowners and their installer via Victron's remote management platform, VRM A GX Touch 70 also displays the system's status and ???

Mike is able to monitor his system via Victron's free-to-use global management platform VRM ??? which has geofencing. But Mike's redesign goes much further than this. Among other improvements he has relocated the battery installation to an enclosed compartment, and installed his 5kW Quattro Inverter close-by so that the batteries can

In recent years, Victron's higher power battery inverter-chargers, the MultiPlus and Quattro range, and an array of smart energy management devices have started to compete in the surging home battery storage market with the likes of Tesla Powerwall 2 the past, Victron products have been designed specifically for off-grid installations, but with the release of the ???