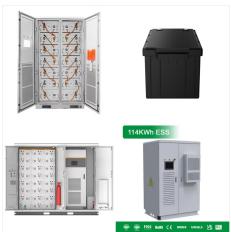

The Victron Lynx Power In offers a reliable and efficient solution for connecting multiple battery banks in parallel. With its 1000 Amp bus bar, this modular distribution unit ensures seamless integration of battery systems, making it ideal for applications that utilize LiFePO4 battery banks with individual Battery Management Systems (BMS).