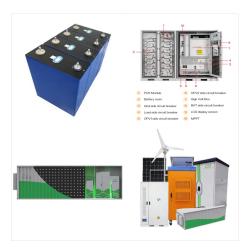

Battery Management System (BMS): The BMS will: Generate a pre-alarm whenever the voltage of a battery cell decreases to less than 3,1V (adjustable 2,85 - 3,15 V). This latest addition to the GX-range combines all the best of connectivity, redefining smart power solutions in every way Victron M8 Circular Connector Male/Female 3 Pole 2m, 2

Find an overview of all Victron Energy products.
From Inverters, Solar Panels, Solar Charge
Controllers to Car Transformers and System
Monitoring. High power 12 / 24 Volt. Orion DC-DC
Converters 110V, Isolated 12 / 24 Volt. Battery
Management Systems. smallBMS with pre-alarm.
Smart BMS CL 12/100. Smart BMS 12/200. VE.Bus
BMS / VE.Bus