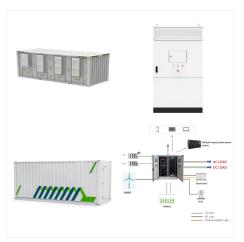

connected via Starlink serves as the communication hub between connected devices, including the battery bank, to coordinate power demand and storage. System data is available online through the Cerbo GX and to the homeowners and their installer via Victron's remote management platform, VRM A GX Touch 70 also displays the system's status and ???

Mike is able to monitor his system via Victron's free-to-use global management platform VRM ??? which has geofencing. But Mike's redesign goes much further than this. Among other improvements he has relocated the battery installation to an enclosed compartment, and installed his 5kW Quattro Inverter close-by so that the batteries can