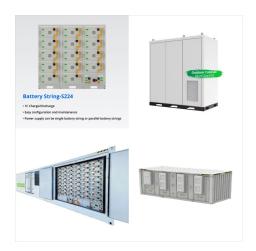

The Victron Lynx Power In offers a reliable and efficient solution for connecting multiple battery banks in parallel. With its 1000 Amp bus bar, this modular distribution unit ensures seamless integration of battery systems, making it ideal for applications that utilize LiFePO4 battery banks with individual Battery Management Systems (BMS).