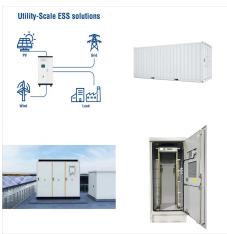

In recent years, Victron's higher power battery inverter-chargers, the MultiPlus and Quattro range, and an array of smart energy management devices have started to compete in the surging home battery storage market with the likes of Tesla Powerwall 2 the past, Victron products have been designed specifically for off-grid installations, but with the release of the ???