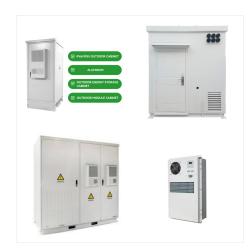

48V 100Ah 5KWH Wall Mount Lithium Battery For Home Battery Storage This product is mainly combined with the inverter, photovoltaic (PV), and related accessories to build a residential energy storage system. The system is used to store the direct current (DC) generated by photovoltaic (PV) in the connected battery and convert the direct current