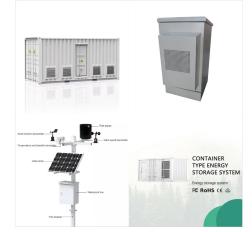

l UPS and off-grid applications. Cells produced by BYD, a global leader in lithium-ion battery development and manufacturing. The Sunsynk Battery LFP Wall Mount 15.97kWh 51.2V can be expected to remain serviceable for more than



Tycorun 51.2Volt 200Ah Deep Cycle Wall Mounted Lithium Battery. \$4,999.00\$1,399.99. TYCORUN 48V 100AH LIFEPO4 DEEP CYCLE BATTERY SET FOR SALE. \$3,599.00\$2,699.00. Wall-mount battery backup structures are generally charged with the aid of utility grid strength or sun strength. If you stay in a place while you get terrific stages of light





Up to8%cash back? Wall-mounted, convenient and easy installation With modular structure, which can be flexibly composed of a variety of voltage platform, a variety of capacity level system, and easy maintenance. The ???



Introducing our Wall Mount 100Ah/51.2V LiFePO4 Battery???the ideal energy solution for residential, commercial, and industrial applications. Lithium battery is the latest technology product in the battery storage market, It has many advantages including Fast Charging - Battery gets charged 100% in just 2-3 hours Longer life - Compared to



Environmentally Friendly: Wall mounted batteries help reduce carbon emissions by promoting the use of renewable energy sources. How to Choose the Right Wall Mounted Battery. When choosing a wall mounted battery, consider the following factors: Capacity: The capacity of the battery determines how much energy it can store.



The Thin powerwall cons Iron Phosphate Chemistri Ultra Slim batteries can be new or existing PV syste Off-Grid, Self-supply, Tin