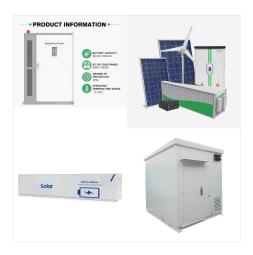

How to organize the solar panel production equipment. Home; About us. News & Events; Gallery; FAQ; Products. Turnkey Production lines for Solar Panels. 30MW ENTRY; 100MW SMART; 200MW SMART; 200MW FULLY; 400MW NEXT; 600MW GLOBAL; 800 MW FULLY AUTO; 1.2 GW UNIVERSAL As I am in the collecting information phase to submit to ???