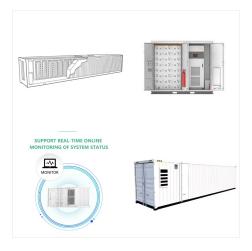

How to organize the solar panel production equipment. Home; About us. News & Events; Gallery; FAQ; Products. Turnkey Production lines for Solar Panels. 30MW ENTRY; 100MW SMART; 200MW SMART; 200MW FULLY; 400MW NEXT; 600MW GLOBAL; 800 MW FULLY AUTO; 1.2 GW UNIVERSAL As I am in the collecting information phase to submit to ???