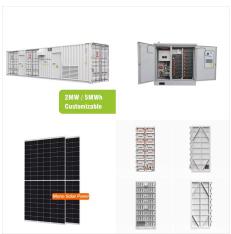

How to organize the solar panel production equipment. Home; About us. News & Events; Gallery; FAQ; Products. Turnkey Production lines for Solar Panels. 30MW ENTRY; 100MW SMART; 200MW SMART; 200MW FULLY; 400MW NEXT; 600MW GLOBAL; 800 MW FULLY AUTO; 1.2 GW UNIVERSAL As I am in the collecting information phase to submit to ???