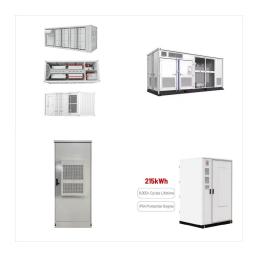

How to organize the solar panel production equipment. Home; About us. News & Events; Gallery; FAQ; Products. Turnkey Production lines for Solar Panels. 30MW ENTRY; 100MW SMART; 200MW SMART; 200MW FULLY; 400MW NEXT; 600MW GLOBAL; 800 MW FULLY AUTO; 1.2 GW UNIVERSAL As I am in the collecting information phase to submit to ???