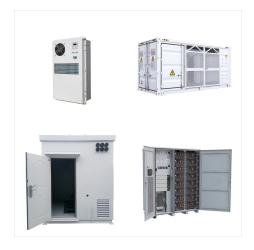

How to organize the solar panel production equipment. Home; About us. News & Events; Gallery; FAQ; Products. Turnkey Production lines for Solar Panels. 30MW ENTRY; 100MW SMART; 200MW SMART; 200MW FULLY; 400MW NEXT; 600MW GLOBAL; 800 MW FULLY AUTO; 1.2 GW UNIVERSAL As I am in the collecting information phase to submit to ???