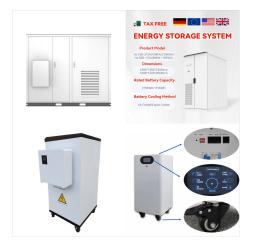

How to organize the solar panel production equipment. Home; About us. News & Events; Gallery; FAQ; Products. Turnkey Production lines for Solar Panels. 30MW ENTRY; 100MW SMART; 200MW SMART; 200MW FULLY; 400MW NEXT; 600MW GLOBAL; 800 MW FULLY AUTO; 1.2 GW UNIVERSAL As I am in the collecting information phase to submit to ???