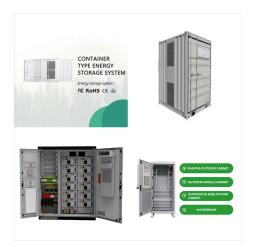

How to organize the solar panel production equipment. Home; About us. News & Events; Gallery; FAQ; Products. Turnkey Production lines for Solar Panels. 30MW ENTRY; 100MW SMART; 200MW SMART; 200MW FULLY; 400MW NEXT; 600MW GLOBAL; 800 MW FULLY AUTO; 1.2 GW UNIVERSAL As I am in the collecting information phase to submit to ???