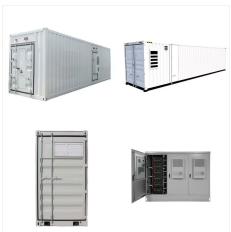

How to organize the solar panel production equipment. Home; About us. News & Events; Gallery; FAQ; Products. Turnkey Production lines for Solar Panels. 30MW ENTRY; 100MW SMART; 200MW SMART; 200MW FULLY; 400MW NEXT; 600MW GLOBAL; 800 MW FULLY AUTO; 1.2 GW UNIVERSAL As I am in the collecting information phase to submit to ???