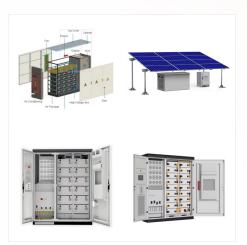

## **WECO BATTERY QATAR**

Weco Battery (5K3xp) Connecting photovoltaic systems to a battery system can enhance consumption of your self-generated electricity. We can design and supply a hybrid inverter and battery storage combined system which will allow for more efficient use of your solar PV system.