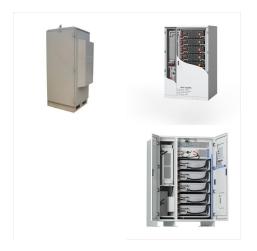

The specs look good, at least on paper. What caught my eye is that it's a 1C battery with 100% discharge at over 7000 cycles. That's more than double the cycles of the popular 1C batteries, and 15% more than the popular 0.5C batteries while being able to deliver twice the power.