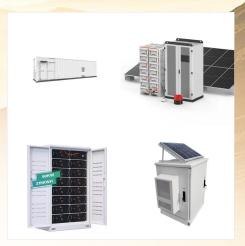

WeCo makes a world of difference with its reliable lithium iron phosphate (LFP) batteries that have exceptional lifespan and storage capacity. WeCo designs and manufactures LFPs using advanced electrochemistry technologies and the ???

WeCo makes a world of difference with its reliable lithium iron phosphate (LFP) batteries that have exceptional lifespan and storage capacity. WeCo designs and manufactures LFPs using advanced electrochemistry technologies and the highest quality components in ???

## **WECO BATTERY QATAR**

Weco Battery (5K3xp) Connecting photovoltaic systems to a battery system can enhance consumption of your self-generated electricity. We can design and supply a hybrid inverter and battery storage combined system which will allow for more efficient use of your solar PV system.