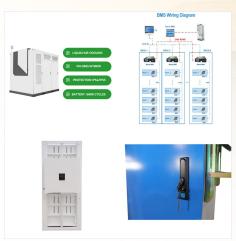

WeCo has developed one of the most advanced BMS with active and passive equalizer with a real-time control on every single cell. Connected everywhere. The WeCo Wi-Fi monitoring system is able to detect, control and monitor every battery pack connected. Italian Quality & Design