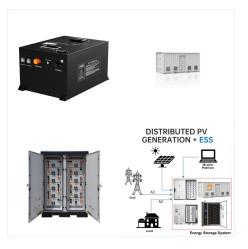

What makes Germany's solar energy sector thriving?

Germany's solar energy sector is thriving with diverse companies levered towards innovative clean energy solutions. Ranging from energy service providers to manufacturers of intelligent energy products, these companies not only cater to residential and commercial needs but also contribute significantly to the national energy mix.