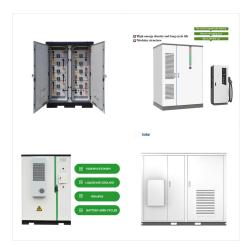

What makes Germany's solar energy sector thriving?

Germany's solar energy sector is thriving with diverse companies levered towards innovative clean energy solutions. Ranging from energy service providers to manufacturers of intelligent energy products, these companies not only cater to residential and commercial needs but also contribute significantly to the national energy mix.