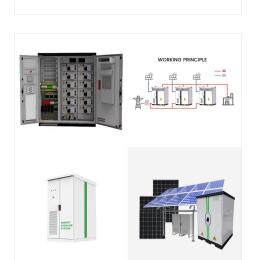

Ba ery Management Unit)

Battery-Box Premium LV BMU Instruction Manual V 1.1 VALIDITY This document is valid for the Battery-Box Premium LV BMU Battery Management Unit BMU from firmware version 1.0. INTENDED USE BMU is applicable for the BYD ???



Battery-Box Premium LV BMU Instruction Manual V 1.1 VALIDITY This document is valid for the Battery-Box Premium LV BMU (Battery Management Unit) ("BMU") from firmware version 1.0. INTENDED USE BMU is applicable for the BYD Battery-Box Premium LV system(s) (LVS 3.8, LVS 7.7, LVS 11.5, LVS



## WESTERN SAHARA BATTERY BOX PREMIUM LV BMU

INTENDED USE BMU is applicable for the BYD Battery-Box Premium LV system(s) (LVS 4.0, LVS 8.0, LVS 12.0, LVS 16.0, LVS 20.0, LVS 20.0 and LVL 15.4) ("Battery-Box"), and works as a control unit for the system(s).



This document provides instructions for the Battery-Box Premium LV BMU (Battery Management Unit). The BMU is used to control BYD Battery-Box Premium LV battery storage systems and has ports for connecting to the Battery-Box and an inverter.