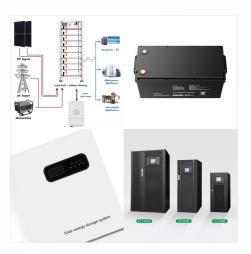

The battery system is initiating. Idle (the battery system is neither charging nor discharging). battery system is charging. The battery system is discharging. The battery system is discharging, and the SOC is below 15%. An error has occurred (refer to the Guideline and Checklist for further details)







Battery-Box Premium LV BMU Instruction Manual V 1.1 VALIDITY This document is valid for the Battery-Box Premium LV BMU Battery Management Unit BMU from firmware version 1.0. INTENDED USE BMU is applicable for the BYD Battery-Box Premium LV system s LV S 3.8, LV S 7.7, LV S 11.5, LV S 15.4, LV S 1



INTENDED USE BMU is applicable for the BYD Battery-Box Premium LV system(s) (LVS 3.8, LVS 7.7, LVS 11.5, LVS 15.4, LVS 19.2, LVS 23.0 and LVL 15.4) ("Battery-Box"), and works as a control unit for the system(s). BMU is applicable for the BYD Ba ery-Box Premium LV system(s)(LV FLEX, LV FLEX LITE, LVS, LVS LITE, LVL) ("Ba ery-Box"), and works as a control unit for the system(s). This document is valid for the BYD Ba ery-Box Premium LV BMU -IP55 (Ba ery Management Unit)

Battery-Box Premium LV BMU Instruction Manual V 1.1 VALIDITY This document is valid for the Battery-Box Premium LV BMU Battery Management Unit BMU from firmware version 1.0. INTENDED USE BMU is applicable for the BYD ???



Battery-Box Premium LV BMU Instruction Manual V 1.1 VALIDITY This document is valid for the Battery-B