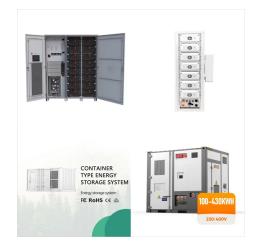

plicable for the BYD Battery-Box Premium LV system s LV S 3.8, LV S 7.7, LV S 11.5, LV S 15.4, LV S 1



INTENDED USE BMU is applicable for the BYD Battery-Box Premium LV system(s) (LVS 3.8, LVS 7.7, LVS 11.5, LVS 15.4, LVS 19.2, LVS 23.0 and LVL 15.4) ("Battery-Box"), and works as a control unit for the system(s). BMU is applicable for the BYD Ba ery-Box Premium LV system(s)(LV FLEX, LV FLEX LITE, LVS, LVS LITE, LVL) ("Ba ery-Box"), and works as a control unit for the system(s). This document is valid for the BYD Ba ery-Box Premium LV BMU -IP55 (Ba ery Management Unit)

Battery-Box Premium LV BMU Instruction Manual V 1.1 VALIDITY This document is valid for the Battery-Box Premium LV BMU Battery Management Unit BMU from firmware version 1.0. INTENDED USE BMU is applicable for the BYD ???



Battery-Box Premium LV BMU Instruction Manual V 1.1 VALIDITY This document is valid for the Battery-Box Premium LV BMU (Battery Management Unit) ("BMU") from firmware version 1.0. INTENDED USE BMU is applicable for the BYD Battery-Box Premium LV system(s) (LVS 3.8, LVS 7.7, LVS 11.5, LVS



## WESTERN SAHARA BATTERY BOX PREMIUM LV BMU

INTENDED USE BMU is applicable for the BYD Battery-Box Premium LV system(s) (LVS 4.0, LVS 8.0, LVS 12.0, LVS 16.0, LVS 20.0, LVS 20.0 and LVL 15.4) ("Battery-Box"), and works as a control unit for the system(s).



This document provides instructions for the Battery-Box Premium LV BMU (Battery Management Unit). The BMU is used to control BYD Battery-Box Premium LV battery storage systems and has ports for connecting to the Battery-Box and an inverter.