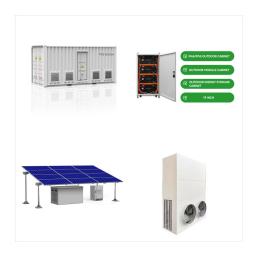

## WINGO SOLAR FALKLAND ISLANDS

With the increasing demand for renewable energy sources, solar power has emerged as a sustainable and environmentally friendly solution. Wingo solar panels have gained recognition in the electrical and battery industry, particularly in the field of solar cells and modules.

## WINGO SOLAR FALKLAND ISLANDS

The installation of the Proven/Kingspan wind turbines on the Falkland Islands has provided green, reliable, cost effective power. Previously power was produced from diesel generators which proved expensive. This requirement has been ???

The installation of the Proven/Kingspan wind turbines on the Falkland Islands has provided green, reliable, cost effective power. Previously power was produced from diesel generators which proved expensive. This requirement has been dramatically ???