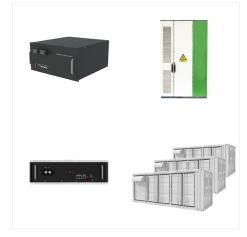

Saba. Sint Eustatius, also known as Statia, is a small island located just south of St. Maarten. The island is known for its historical significance, with several museums and monuments dedicated to its

**SOLAR**°

en

KRALENDIJK ??? Vanaf 1 april worden op Bonaire, Saba en Sint-Eustatius nieuwe milieuregels van kracht die als doel hebben de kwetsbare natuur en koraal-ecosystemen beter te beschermen. Deze regels zijn onderdeel van de wet Vrom Bes en het Inrichtingen- en activiteitenbesluit BES (IAB BES), waarin staat dat lokale besturen een eigen toezicht-

Coffee Company Bonaire, Kralendijk. 2,289 likes ? 490 were here. Where the exquisite world renowned Illy's coffee and Luciano's sweet and delicious ice cream meet! Coffee Company Bonaire | Kralendijk Bonaire, Sint Eustatius and Saba











Reaching Bonaire, Sint Eustatius, and Saba usually starts with a flight to one of the larger neighboring islands, such as St. Maarten, before taking a smaller regional aircraft into the islands" respective airports: Flamingo International Airport in Bonaire, F.D. Roosevelt Airport in Sint Eustatius, and Juancho E. Yrausquin Airport in Saba.

**SOLAR**°

Bonaire (/ b ?? ?? n ????r /; Dutch: Bonaire, Papiamentu: Boneiru) is an island in the Leeward Antilles in the Caribbean Sea. Together with Aruba and Cura?ao, it forms the group known as the ABC islands, located off the north coast of South America near the western part of Venezuela. Bonaire's capital is Kralendijk.

JJ Food Delivery Bonaire, Kralendijk. 1,901 likes ? 2 talking about this ? 126 were here. we are a new fast food and