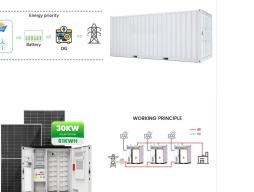

It shows daily, monthly, and annual yields clearly in compact diagrams and also provides information about feed-in tariffs generated. New systems are registered quickly and easily when users scan a QR code on their Zeversolar inverter with a smartphone. The inverter is subsequently connected to the internet router via WLAN or a LAN cable.

"The ability to quickly establish a connection with a Zeversolar inverter using a drop-down fits our device concept, which is systematically oriented towards user-friendliness." Solar-Logs monitoring portal shows inverter data such as PV array current and voltage, AC current and voltage, instantaneous power and energy generated.

The most powerful Zeversolar inverter, the Pro Solar 33k, is particularly well suited for farmers and other operators of larger PV systems. With a nominal DC power of 33.7 kW, PV arrays with power of up to 49.5 kW can be connected. "Zeversolar inverters are ideal for new systems owned by operators who particularly value efficiency.