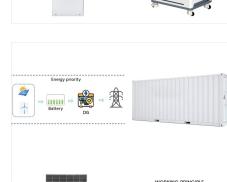

It shows daily, monthly, and annual yields clearly in compact diagrams and also provides information about feed-in tariffs generated. New systems are registered quickly and easily when users scan a QR code on their Zeversolar inverter with a smartphone. The inverter is subsequently connected to the internet router via WLAN or a LAN cable.

"The ability to quickly establish a connection with a Zeversolar inverter using a drop-down fits our device concept, which is systematically oriented towards user-friendliness." Solar-Logs monitoring portal shows inverter data such as PV array current and voltage, AC current and voltage, instantaneous power and energy generated.

The most powerful Zeversolar inverter, the Pro Solar 33k, is particularly well suited for farmers and other operators of larger PV systems. With a nominal DC power of 33.7 kW, PV arrays with power of up to 49.5 kW can be connected. "Zeversolar inverters are ideal for new systems owned by operators who particularly value efficiency.