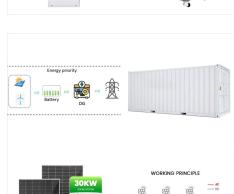

It shows daily, monthly, and annual yields clearly in compact diagrams and also provides information about feed-in tariffs generated. New systems are registered quickly and easily when users scan a QR code on their Zeversolar inverter with a smartphone. The inverter is subsequently connected to the internet router via WLAN or a LAN cable.

"The ability to quickly establish a connection with a Zeversolar inverter using a drop-down fits our device concept, which is systematically oriented towards user-friendliness." Solar-Logs monitoring portal shows inverter data such as PV array current and voltage, AC current and voltage, instantaneous power and energy generated.

The most powerful Zeversolar inverter, the Pro Solar 33k, is particularly well suited for farmers and other operators of larger PV systems. With a nominal DC power of 33.7 kW, PV arrays with power of up to 49.5 kW can be connected. "Zeversolar inverters are ideal for new systems owned by operators who particularly value efficiency.