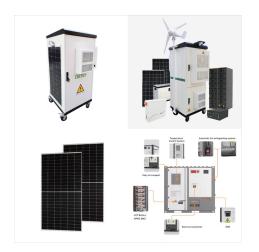

## ZIMBABWE CPOWER ENERGY LTD

CPower Energy Ltd are a successful service and consultancy company, delivering integrated solutions and specialist services with a focus on Offshore Wind, Onshore Wind and Oil & Gas. Our UK head office is based at the heart of Europe's Renewable Industry, with subsidiaries in Denmark and Taiwan.

## ZIMBABWE CPOWER ENERGY LTD

CPower Energy has experience gained from over 15 Offshore Temporary Power projects. Our partnership with Atlas Copco ensures we can deliver turn-key solutions right through from planning to decommissioning, we have the experienced to manage the provision of generator sets, vessels and manpower during any Temporary Power project.